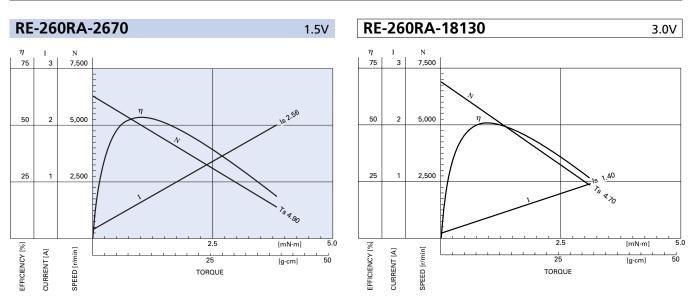

|                | OFERATING | NOMINAL       |       |       |       |      |      |      |      |      |      |      |
|----------------|-----------|---------------|-------|-------|-------|------|------|------|------|------|------|------|
|                | RANGE     |               | r/min | А     | r/min | Α    | mN⋅m | g∙cm | W    | mN·m | g∙cm | Α    |
| RE-260RA-2670  | 1.5~3.0   | 1.5V CONSTANT | 6300  | 0.16  | 5040  | 0.64 | 0.98 | 10.0 | 0.52 | 4.90 | 50   | 2.56 |
| RE-260RA-18130 | 1.5~4.5   | 3V CONSTANT   | 6900  | 0.095 | 5470  | 0.36 | 0.97 | 9.9  | 0.56 | 4.70 | 48   | 1.40 |
| RE-260RA-2295  | 1.5~4.5   | 3V CONSTANT   | 9400  | 0.15  | 7610  | 0.64 | 1.31 | 13.3 | 1.04 | 6.86 | 70   | 2.70 |
|                |           |               |       |       |       |      |      |      |      |      |      |      |
|                |           |               |       |       |       |      |      |      |      |      |      |      |
|                |           |               |       |       |       |      |      |      |      |      |      |      |
|                |           |               |       |       |       |      |      |      |      |      |      |      |
|                |           |               |       |       |       |      |      |      |      |      |      |      |
|                |           |               |       |       |       |      |      |      |      |      |      |      |
|                |           |               |       |       |       |      |      |      |      |      |      |      |
|                |           |               |       |       |       |      |      |      |      |      |      |      |