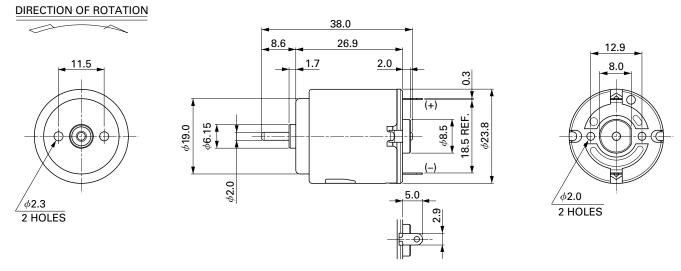

NO LOAD

SPEED CURRENT SPEED CURRENT

AT MAXIMUM EFFICIENCY

OUTPUT

UNIT: MILLIMETERS