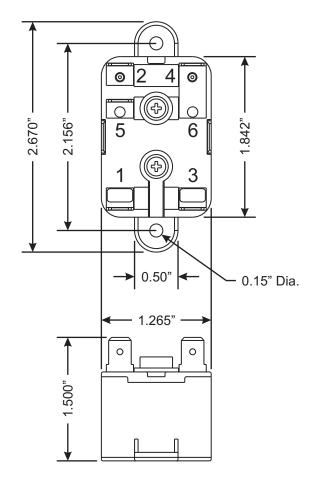

#### **COIL DATA**

Voltage......24vac, 50/60 Hz

Duty Cycle......Continuous
Insulation......Class B

Termination......1/4" Quick Connect

#### **CONTACT RATING**

Inductive......12 Amps. Continuous;

60 Amps. Inrush @ 125 VAC

8 Amps. Continuous;

48 Amps. Inrush @ 250 VAC