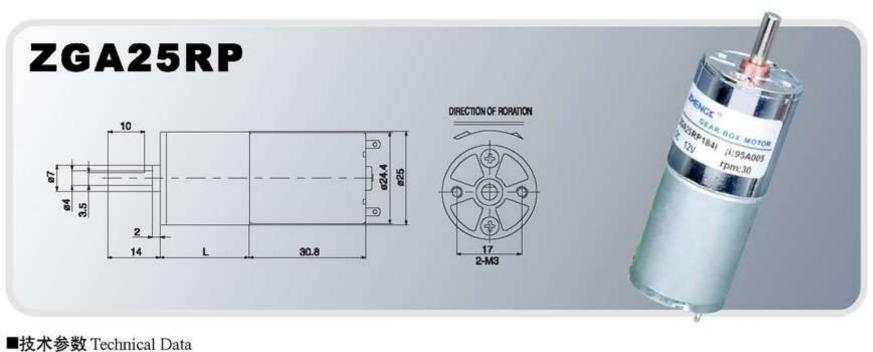

## ■投入多数 Technical Da

車压 Voltage(VDC)

|       | 9.7                                     |                                                                 | 121                                                                                    | 121                                                                                                      | 14.                                                                                                                                                                                                                                                  | 2000                                                                                                                                                                                                                                                                                                 |                                                                                                                                                                                                                                                                                                                                                     | 27.1                                                                                                                                                                                                                                                                                                                                                                                               | 477                                                                                                                                                                                                                                                                                                                                                                                                                                               |
|-------|-----------------------------------------|-----------------------------------------------------------------|----------------------------------------------------------------------------------------|----------------------------------------------------------------------------------------------------------|------------------------------------------------------------------------------------------------------------------------------------------------------------------------------------------------------------------------------------------------------|------------------------------------------------------------------------------------------------------------------------------------------------------------------------------------------------------------------------------------------------------------------------------------------------------|-----------------------------------------------------------------------------------------------------------------------------------------------------------------------------------------------------------------------------------------------------------------------------------------------------------------------------------------------------|----------------------------------------------------------------------------------------------------------------------------------------------------------------------------------------------------------------------------------------------------------------------------------------------------------------------------------------------------------------------------------------------------|---------------------------------------------------------------------------------------------------------------------------------------------------------------------------------------------------------------------------------------------------------------------------------------------------------------------------------------------------------------------------------------------------------------------------------------------------|
| 45P   | 45P                                     | 45P                                                             | 23P                                                                                    | 56P                                                                                                      | 56P                                                                                                                                                                                                                                                  | 83P                                                                                                                                                                                                                                                                                                  | 47P                                                                                                                                                                                                                                                                                                                                                 | 47P                                                                                                                                                                                                                                                                                                                                                                                                | 47P                                                                                                                                                                                                                                                                                                                                                                                                                                               |
| 1/292 | 1/156                                   | 1/71                                                            | 1/474                                                                                  | 1/184                                                                                                    | 1/113                                                                                                                                                                                                                                                | 1/83                                                                                                                                                                                                                                                                                                 | 1/216                                                                                                                                                                                                                                                                                                                                               | 1/71                                                                                                                                                                                                                                                                                                                                                                                               | 1/37.9                                                                                                                                                                                                                                                                                                                                                                                                                                            |
| 27    | 24                                      | 22                                                              | 27                                                                                     | 24                                                                                                       | 24                                                                                                                                                                                                                                                   | 22                                                                                                                                                                                                                                                                                                   | 24                                                                                                                                                                                                                                                                                                                                                  | 22                                                                                                                                                                                                                                                                                                                                                                                                 | 19                                                                                                                                                                                                                                                                                                                                                                                                                                                |
| 15    | 30                                      | 60                                                              | 5                                                                                      | 30                                                                                                       | 50                                                                                                                                                                                                                                                   | 100                                                                                                                                                                                                                                                                                                  | 20                                                                                                                                                                                                                                                                                                                                                  | 60                                                                                                                                                                                                                                                                                                                                                                                                 | 120                                                                                                                                                                                                                                                                                                                                                                                                                                               |
| 10.5  | 21                                      | 42                                                              | 3.5                                                                                    | 21                                                                                                       | 35                                                                                                                                                                                                                                                   | 70                                                                                                                                                                                                                                                                                                   | 14                                                                                                                                                                                                                                                                                                                                                  | 42                                                                                                                                                                                                                                                                                                                                                                                                 | 84                                                                                                                                                                                                                                                                                                                                                                                                                                                |
| 1.4   | 0.75                                    | 0.35                                                            | 2.9                                                                                    | 1.45                                                                                                     | 0.87                                                                                                                                                                                                                                                 | 1.4                                                                                                                                                                                                                                                                                                  | 2.9                                                                                                                                                                                                                                                                                                                                                 | 0.95                                                                                                                                                                                                                                                                                                                                                                                               | 0.46                                                                                                                                                                                                                                                                                                                                                                                                                                              |
| 0.22  | 0.22                                    | 0.22                                                            | 0.1                                                                                    | 0.16                                                                                                     | 0.16                                                                                                                                                                                                                                                 | 0.4                                                                                                                                                                                                                                                                                                  | 0.13                                                                                                                                                                                                                                                                                                                                                | 0.13                                                                                                                                                                                                                                                                                                                                                                                               | 0.13                                                                                                                                                                                                                                                                                                                                                                                                                                              |
|       | 45P<br>1/292<br>27<br>15<br>10.5<br>1.4 | 45P 45P<br>1/292 1/156<br>27 24<br>15 30<br>10.5 21<br>1.4 0.75 | 45P 45P 45P<br>1/292 1/156 1/71<br>27 24 22<br>15 30 60<br>10.5 21 42<br>1.4 0.75 0.35 | 45P 45P 45P 23P   1/292 1/156 1/71 1/474   27 24 22 27   15 30 60 5   10.5 21 42 3.5   1.4 0.75 0.35 2.9 | 45P     45P     45P     23P     56P       1/292     1/156     1/71     1/474     1/184       27     24     22     27     24       15     30     60     5     30       10.5     21     42     3.5     21       1.4     0.75     0.35     2.9     1.45 | 45P     45P     45P     23P     56P     56P       1/292     1/156     1/71     1/474     1/184     1/113       27     24     22     27     24     24       15     30     60     5     30     50       10.5     21     42     3.5     21     35       1.4     0.75     0.35     2.9     1.45     0.87 | 45P     45P     45P     23P     56P     56P     83P       1/292     1/156     1/71     1/474     1/184     1/113     1/83       27     24     22     27     24     24     22       15     30     60     5     30     50     100       10.5     21     42     3.5     21     35     70       1.4     0.75     0.35     2.9     1.45     0.87     1.4 | 45P     45P     45P     23P     56P     56P     83P     47P       1/292     1/156     1/71     1/474     1/184     1/113     1/83     1/216       27     24     22     27     24     24     22     24       15     30     60     5     30     50     100     20       10.5     21     42     3.5     21     35     70     14       1.4     0.75     0.35     2.9     1.45     0.87     1.4     2.9 | 45P     45P     45P     23P     56P     56P     83P     47P     47P       1/292     1/156     1/71     1/474     1/184     1/113     1/83     1/216     1/71       27     24     22     27     24     24     22     24     22       15     30     60     5     30     50     100     20     60       10.5     21     42     3.5     21     35     70     14     42       1.4     0.75     0.35     2.9     1.45     0.87     1.4     2.9     0.95 |