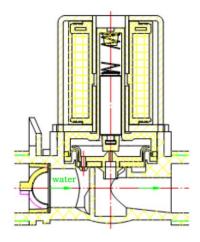

## Working voltage DC12V

**Technical Specifications** 

| 450 mA                                  |
|-----------------------------------------|
| Normally Closed                         |
| (Valve opens when energized)            |
| external diameter 3/4"(19mm)            |
| 103 g                                   |
| Nylon/ Stainless Steel/Polyoxymethylene |
| Diaphragm Valve (Servo operated)        |
| Stainless Steel Inlet Filter            |
| Water, Very Low Viscosity Fluids        |
| Maximum Fluid Temperature 120°C         |
| Fast Acting                             |
| 0.02~0.8MPa                             |
| More than 200,000 Cycles                |
|                                         |