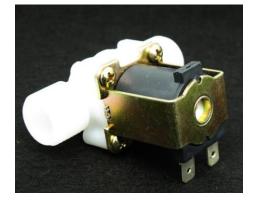

## **Electric Solenoid Valve**

These 12-Volt DC electric solenoid valves with barbed inlet and outlet ports are great for projects! These types of valves are often used for automatic faucets, foot operated faucets, drinking fountains etc. However, they work great for almost any project requiring a 3/4" solenoid valve.

## Working voltage DC12V

**Technical Specifications** 

| 450 mA                                  |
|-----------------------------------------|
| Normally Closed                         |
| (Valve opens when energized)            |
| external diameter 3/4"(19mm)            |
| 103 g                                   |
| Nylon/ Stainless Steel/Polyoxymethylene |
| Diaphragm Valve (Servo operated)        |
| Stainless Steel Inlet Filter            |
| Water, Very Low Viscosity Fluids        |
| Maximum Fluid Temperature 120°C         |
| Fast Acting                             |
| 0.02~0.8MPa                             |
| More than 200,000 Cycles                |
|                                         |