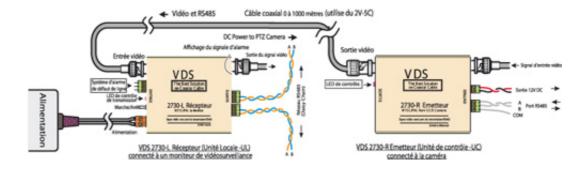

Coaxial Video, Data and 12V Transceiver

## **FEATURES**

- Video, camera power and RS485 over a standard coaxial cable
- Video transmission (1000m max.)
- Power transmission 12Vdc 1A (600m max.)
- Data transmission RS485 half duplex both way (38400bauds max.)
- The set includes: transmitter, receiver and power supply 230VAC/40VDC

## Configuration

Design and specifications are subject to change without notice

Status 01/2008