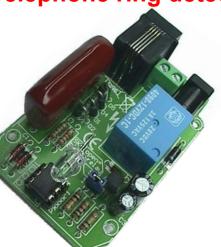

## Telephone ring detector with relay output and led

K8086

- Simply connect in parallel with phone line
- · Powerful led flashes when phone rings.
- Connect 12VDC adaptor to enable relay output
- Choose between continuous or blinking relay operation
- Complete with enclosure
- Great for noisy environments, for the hearing impaired, as addional ringer, to replace existing ringer, ...

10.000 mcd led!

Comes complete with enclosure

Accepts standard adaptor & telephone plug

With adhesive strips for easy fixing. Simple, clean and reusable

Specifications: Connects to PSTN line // RJ11 connector // Supply: 12VDC/100mA // Output Contact: 1A max. // Dimensions: 80x55x35mm