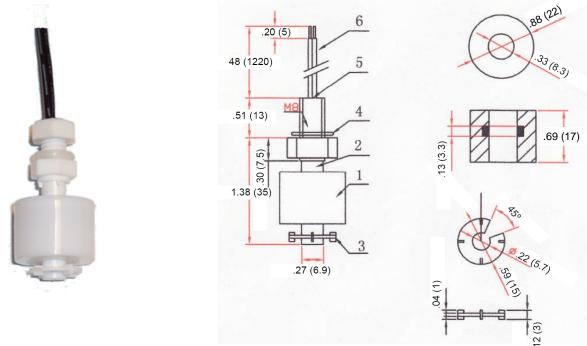

Unit: Inches (mm)

**Operation:** When the float drops to within .12" (+/- .04") of the bottom clip, the internal reed contacts draw together and complete a circuit. When the float rises .20" (+/- .04") from the bottom clip, the contacts separate and open the circuit.

| Materials:                                                                                                                                                                                               | Specifications:*                                                                                                                                                                                                       |
|----------------------------------------------------------------------------------------------------------------------------------------------------------------------------------------------------------|------------------------------------------------------------------------------------------------------------------------------------------------------------------------------------------------------------------------|
| <ol> <li>Float: Polypropylene Foam</li> <li>Stem: POM</li> <li>Nut: Polypropylene</li> <li>O-ring: Silicon</li> <li>Clip: POM</li> <li>Leads: 1007 AWG22, 48", black</li> <li>Top Fill: Epoxy</li> </ol> | Temperature: $-10 \sim +90^{\circ}C$ Contact rating: $50W$ Max Switching Voltage: $<=220VAC$ Min Breakdown Voltage: $600VDC$ Max Switching Current: $2.5A$ Max Contact Resistance: $100m\Omega$ Specific Gravity: $.8$ |
|                                                                                                                                                                                                          | *Can be customized to your requirements                                                                                                                                                                                |