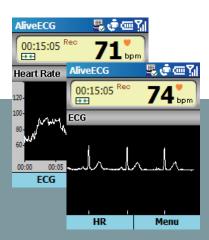

## **Product Features**

- Bluetooth® 100m range
- Real-time transmission to PC, smartphone, PDA, or access point for storage and analysis
- SD memory card storage option
- 3 axis accelerometer
- Records ECG, heart rate, activity, body position
- Speed and location tracking using optional GPS