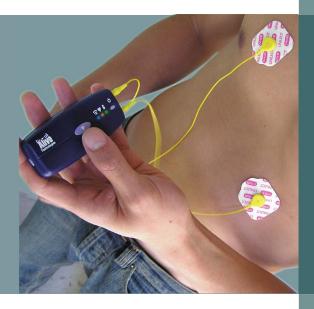

## **Applications**

- Cardiac Rehab
- Cardiovascular Screening
- Home Monitoring
- Disease Management
- Atrial Fibrillation Screening
- Mobile Telemedicine
- Activity Monitoring
- Falls Monitoring
- Fitness Monitoring
- Sports Training

## **Product Features**

- Bluetooth® 100m range
- Real-time transmission to PC, smartphone, PDA, or access point for storage and analysis
- SD memory card storage option
- 3 axis accelerometer
- Records ECG, heart rate, activity, body position
- Speed and location tracking using optional GPS