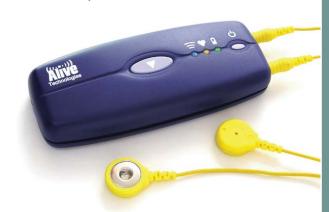

## Bluetooth® ECG and Activity Monitor

## **Product Features**

- Bluetooth® 100m range
- Real-time transmission to PC, smartphone, PDA, or access point for storage and analysis
- SD memory card storage option
- 3 axis accelerometer
- Records ECG, heart rate, activity, body position
- Speed and location tracking using optional GPS