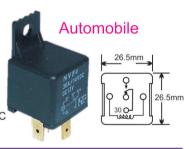

Coil: DC 6V

Coil: DC 12V

Coil: DC 24V

Industry Use

Automotive Relay - High Current 5 Pins, SPDT, Bosch Type Terminal Contact: Form 1C

30A/14V DC

**RC-305** Coil: DC 12V

**RC-306** 