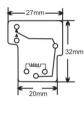

Coil: DC 24V

RC-405

Coil: DC 12V Contact: 40A/14V DC

Power Relay - High Current 6 Pins. PCB Mount Terminal Contact: Form 1C (SPDT)

Normal Open: 30A, 240V AC/28V DC Normal Close: 20A, 240V AC/28V DC

RT-012

Coil: DC 12V Coil: DC 24V