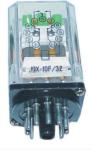

Coil: DC 24V

RC-405

Coil: DC 12V Contact: 40A/14V DC

Power Relay - High Current 6 Pins. PCB Mount Terminal Contact: Form 1C (SPDT)

Normal Open: 30A, 240V AC/28V DC Normal Close: 20A, 240V AC/28V DC

RT-012

Coil: DC 12V Coil: DC 24V