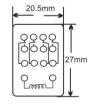

## Relay

Miniature Relay

8 Pins, DPDT, PCB Mount Terminal Contact: Form 2C, 0.3A/125V AC, 1A/30V DC

DS2Y-DC5V

Coil: DC 5V

DS2Y-DC6V

Coil: DC 6V

DS2Y-DC12