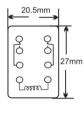

## Relay

Miniature Relay

8 Pins, DPDT, PCB Mount Terminal Contact: Form 2C, 0.3A/125V AC, 1A/30V DC

DS2Y-DC5V

Coil: DC 5V

DS2Y-DC6V

Coil: DC 6V

DS2Y-DC12