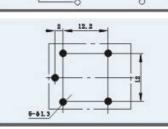

## Mounting Holes(mm) 安装尺寸

| CLASSIFICATION                |                          | PCB RELAY                               |
|-------------------------------|--------------------------|-----------------------------------------|
| Appearance                    |                          | JZC-20F(4088)                           |
| Outline Dimension(L×W×H) (mm) |                          | 22.5×16.5×24                            |
| Contact Form                  |                          | 1A-1C                                   |
| Contact Resistance            |                          | 100mΩ                                   |
| Coil Voltage                  |                          | 5VDC-48VDC                              |
| Pick-up Voltage               |                          | ≤75                                     |
| Release Voltage               |                          | ≥10                                     |
| Coil Power(W)                 |                          | 0.36                                    |
| Contact Rating                |                          | 5A/10A 120VAC 5A/10A 28VDC 5A<br>240VAC |
| Insulation Resistance         |                          | 100ΜΩ                                   |
| Dielectric Strengh            | Between Open Contact     | 750VAC                                  |
|                               | Between Coil and Contact | 1000VAC                                 |
| Life                          | Electrical               | 1×10 <sup>5</sup>                       |
|                               | Mechanical               | 1×10 <sup>7</sup>                       |
| Temperature Range             |                          | -40□+55°C                               |
| Terminal Layout               |                          |                                         |
| Mounting Holes(mm)            |                          |                                         |
| Mounting Form                 |                          | PCB Terminal                            |
| Weight                        |                          | 13g                                     |
| Salty Approval                |                          |                                         |
| Cross-Reference               |                          |                                         |