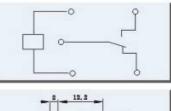

## JZC-20F(4088)



## Terminal Layout 脚位图



## Mounting Holes(mm) 安装尺寸



| CLASSIFICATION                |                          | PCB RELAY                               |
|-------------------------------|--------------------------|-----------------------------------------|
| Appearance                    |                          | JZC-20F(4088)                           |
| Outline Dimension(L×W×H) (mm) |                          | 22.5×16.5×24                            |
| Contact Form                  |                          | 1A-1C                                   |
| Contact Resistance            |                          | 100mΩ                                   |
| Coil Voltage                  |                          | 5VDC-48VDC                              |
| Pick-up Voltage               |