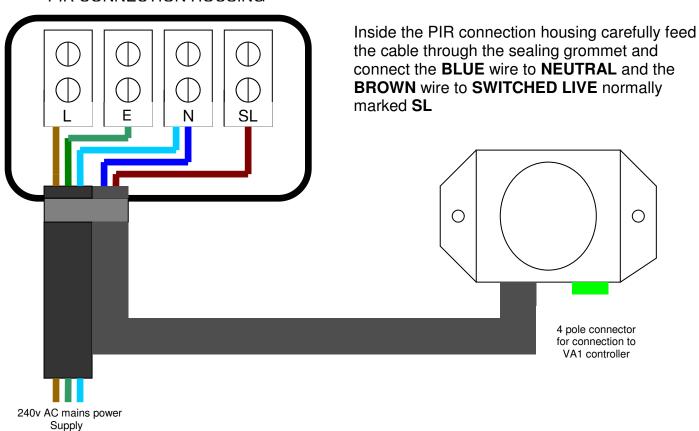

## VA1-240 CONNECTIONS TO NEW OR EXISTING PIR

# WARNING SWITCH OFF MAINS SUPPLY BEFORE CONNECTION If in doubt consult a qualified electrician

#### PIR CONNECTION HOUSING



# THIS UNIT HAS A CONNECTOR (UNDER THE GREEN CAP) FOR CONNECTION TO AN OPTIONAL INTERNAL CONTROLLER WHICH WILL ENABLE THE USER TO

SWITCH THE SOUND OFF SO THE USER CAN ENTER THE DETECTION AREA WITHOUT THE MESSAGE BEING BROADCAST.

SET THE PLAYBACK VOLUME TO HIGH OR LOW

BE ALERTED AUDIBLY AND VISIBLY WHEN THE DETECTION AREA IS ENTERED VIA BUZZER AND LED.

### **IMPORTANT**

The green cap is sealed to the connector only remove if you intend to use this feature

FOR MORE INFORMATION ON THE CONTROLLER PLEASE EMAIL